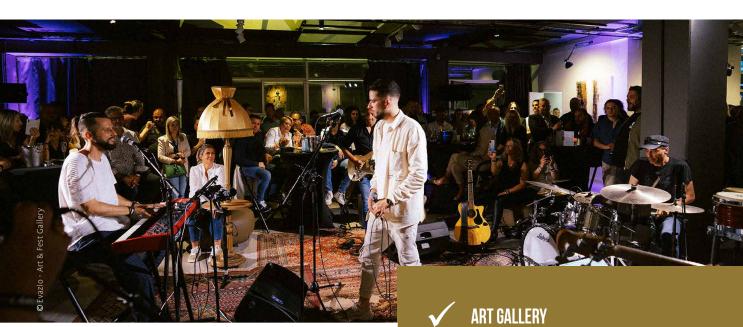

The Galerie Evazio allows you to reserve its unique spaces for exceptional work events. This unusual venue has been designed with positivity in mind, and boasts a 300 m<sup>2</sup> multipurpose room with top-of-the-line light and sound equipment and a bar. The entire setting has a relaxing and creative atmosphere and a streamlined aesthetic.

The Evazio art gallery is ideally located at the Rocourt motorway exit in Liège and is part of the Kinepolis complex.

It can accommodate up to 250 guests in an elegant, artistic and inviting environment. It is a perfect location for business meetings, after-work events and cocktail dinners, and also has ample free parking.